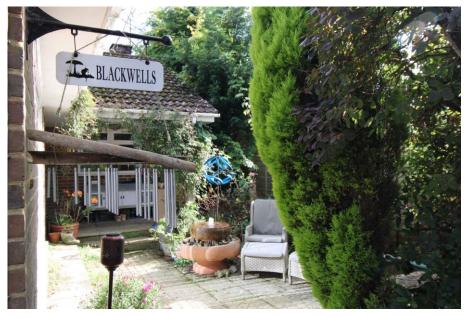

## GROUND FLOOR 1830 sq.ft. (170.0 sq.m.) approx.

Nestled in a secluded spot, set back from the road by a gated driveway, this spacious and adaptable property is surrounded by mature trees and offers large rooms with various points of access to the gardens. Rusper is a popular West Sussex village located between Horsham and Gatwick Airport.