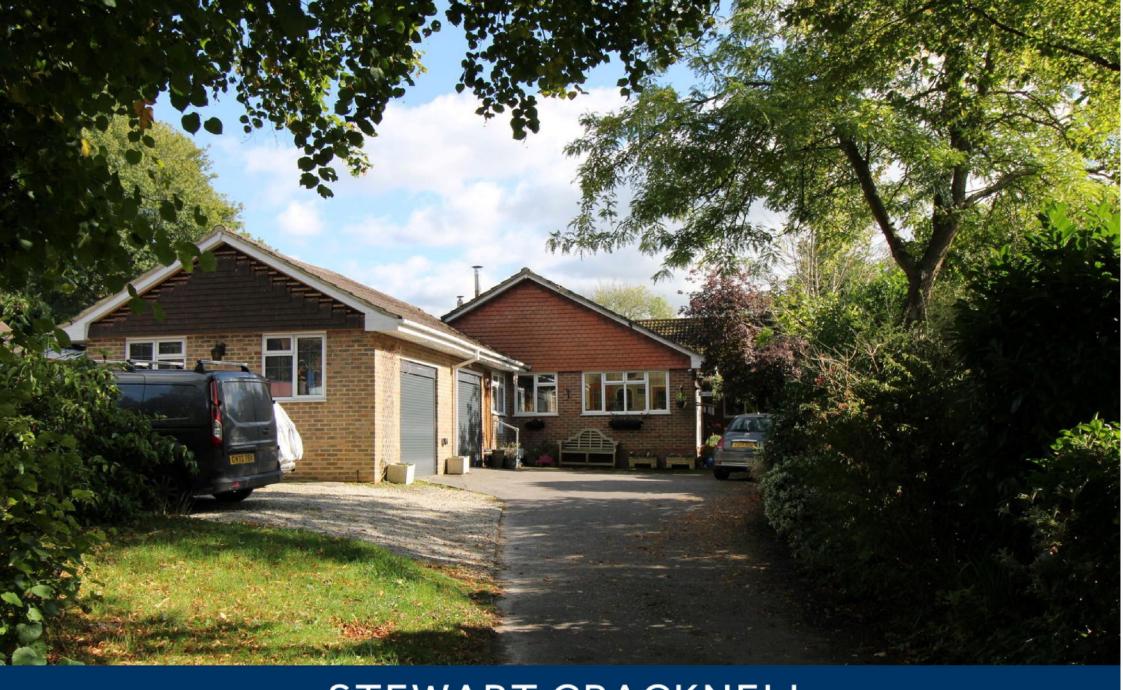

## GROUND FLOOR 1830 sq.ft. (170.0 sq.m.) approx.

Nestled in a secluded spot, set back from the road by a gated driveway, this spacious and adaptable property is surrounded by mature trees and offers large rooms with various points of access to the gardens. Rusper is a popular West Sussex village located between Horsham and Gatwick Airport.