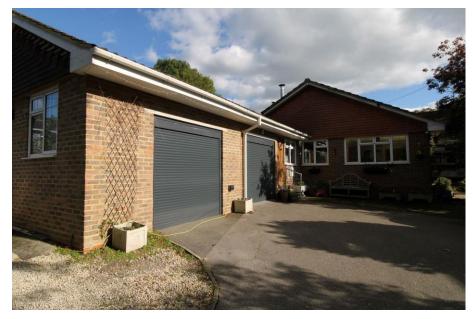

## GROUND FLOOR 1830 sq.ft. (170.0 sq.m.) approx.

Nestled in a secluded spot, set back from the road by a gated driveway, this spacious and adaptable property is surrounded by mature trees and offers large rooms with various points of access to the gardens. Rusper is a popular West Sussex village located between Horsham and Gatwick Airport.