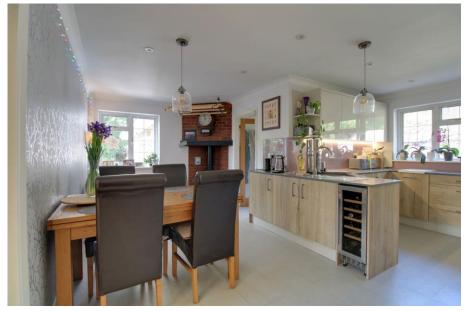

## GROUND FLOOR 1830 sq.ft. (170.0 sq.m.) approx.

Nestled in a secluded spot, set back from the road by a gated driveway, this spacious and adaptable property is surrounded by mature trees and offers large rooms with various points of access to the gardens. Rusper is a popular West Sussex village located between Horsham and Gatwick Airport.