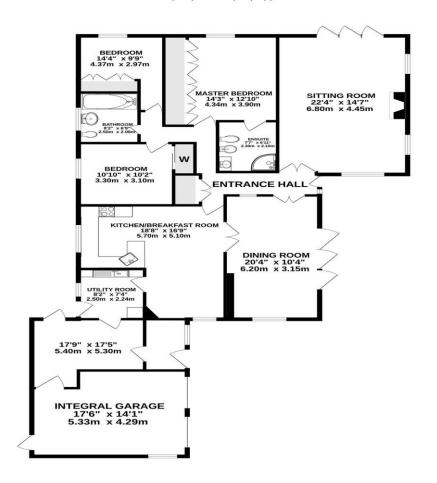

## GROUND FLOOR 1830 sq.ft. (170.0 sq.m.) approx.

Nestled in a secluded spot, set back from the road by a gated driveway, this spacious and adaptable property is surrounded by mature trees and offers large rooms with various points of access to the gardens. Rusper is a popular West Sussex village located between Horsham and Gatwick Airport.

TOTAL FLOOR AREA: 1830 sq.ft. (170.0 sq.m.) approx.

Whist every attempt has been made to ensure the accuracy of the floorpian contained here, measurements of doors, windows, rooms and any other items are approximate and no responsibility is taken for any error, omission or mis-statement. This plan is for illustrative purposes only and should be used as such by any prospective purchaser. The services, gettern distriction of efficiency can be the state of the services, gettern distriction of efficiency can be such as to the services of t